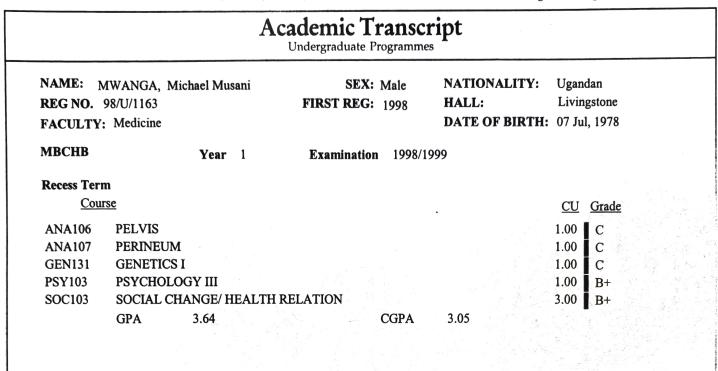

# MAKERERE

Passport Photo

Office of the Academic Registrar, P. O. Box 7062 Kampala Uganda. Tel: +256 41 532752/532550/530321/2 • Fax: +256 41 541068 • E-mail: ar@acadreg.mak.ac.ug

|                                                                        | Α                                                     | Cademic Transc<br>Undergraduate Programme | es<br>es                                |                                        |                                                                                                                                                                                                                                                                                                                                                                                                                                                                                                                                                                                                                                                                                                     |                               |
|------------------------------------------------------------------------|-------------------------------------------------------|-------------------------------------------|-----------------------------------------|----------------------------------------|-----------------------------------------------------------------------------------------------------------------------------------------------------------------------------------------------------------------------------------------------------------------------------------------------------------------------------------------------------------------------------------------------------------------------------------------------------------------------------------------------------------------------------------------------------------------------------------------------------------------------------------------------------------------------------------------------------|-------------------------------|
| NAME: MWANGA, Michael Musani<br>REG NO. 98/U/1163<br>FACULTY: Medicine |                                                       | SEX: Male<br>FIRST REG: 1998              | NATIONALITY:<br>HALL:<br>DATE OF BIRTH: | Ugandan<br>Livingstone<br>07 Jul, 1978 |                                                                                                                                                                                                                                                                                                                                                                                                                                                                                                                                                                                                                                                                                                     |                               |
| мвснв                                                                  | Year 1                                                | Examination 1998/1                        | 1999                                    |                                        |                                                                                                                                                                                                                                                                                                                                                                                                                                                                                                                                                                                                                                                                                                     |                               |
| Semester 1                                                             |                                                       |                                           |                                         |                                        |                                                                                                                                                                                                                                                                                                                                                                                                                                                                                                                                                                                                                                                                                                     |                               |
| Cour                                                                   | rse                                                   |                                           |                                         | CU                                     | Grade                                                                                                                                                                                                                                                                                                                                                                                                                                                                                                                                                                                                                                                                                               |                               |
| ANA101                                                                 | HISTOLOGY                                             |                                           |                                         | 2.00                                   | 1979 To                                                                                                                                                                                                                                                                                                                                                                                                                                                                                                                                                                                                                                                                                             | (ወጥ)                          |
| ANA102                                                                 | EMBRYOLOGY                                            |                                           |                                         | 1.00                                   |                                                                                                                                                                                                                                                                                                                                                                                                                                                                                                                                                                                                                                                                                                     | (RT)                          |
| ANA103                                                                 | UPPER LIMB                                            |                                           |                                         | 4.00                                   |                                                                                                                                                                                                                                                                                                                                                                                                                                                                                                                                                                                                                                                                                                     | (RT)                          |
| BCM101                                                                 | BIOCHEMISTRY 1                                        |                                           |                                         | 4.00                                   | <ul> <li>I all benefit</li> </ul>                                                                                                                                                                                                                                                                                                                                                                                                                                                                                                                                                                                                                                                                   |                               |
| PHC101                                                                 | INTRODUCTION TO BIOST.                                | <b>ATISTICS</b>                           |                                         | 2.00                                   |                                                                                                                                                                                                                                                                                                                                                                                                                                                                                                                                                                                                                                                                                                     |                               |
| PSY101                                                                 | PSYCHOLOGY I                                          | ALIGHES                                   |                                         | 1.00                                   |                                                                                                                                                                                                                                                                                                                                                                                                                                                                                                                                                                                                                                                                                                     |                               |
| PYS101                                                                 | GENERAL PHYSIOLOGY A                                  | ND FXCITABLE TISSUES                      | 100 -                                   | 1.00                                   |                                                                                                                                                                                                                                                                                                                                                                                                                                                                                                                                                                                                                                                                                                     |                               |
| PYS102                                                                 | BODY FLUIDS & BLOOD I                                 |                                           |                                         | 1.00                                   |                                                                                                                                                                                                                                                                                                                                                                                                                                                                                                                                                                                                                                                                                                     |                               |
| PYS103                                                                 | RESPIRATORY PHYSIOLOG                                 | GΥ                                        |                                         | 1.00                                   | - Margan artal                                                                                                                                                                                                                                                                                                                                                                                                                                                                                                                                                                                                                                                                                      |                               |
| SOC101                                                                 | SOCIOLOGY I                                           |                                           |                                         | 3.00                                   | and the second se |                               |
|                                                                        | GPA 2.78                                              | CGPA                                      | 2.78                                    |                                        |                                                                                                                                                                                                                                                                                                                                                                                                                                                                                                                                                                                                                                                                                                     |                               |
| Semester 2                                                             |                                                       | A CORRELATION                             |                                         |                                        |                                                                                                                                                                                                                                                                                                                                                                                                                                                                                                                                                                                                                                                                                                     |                               |
| <u>Cou</u>                                                             |                                                       |                                           |                                         | CU                                     | Grade                                                                                                                                                                                                                                                                                                                                                                                                                                                                                                                                                                                                                                                                                               |                               |
| ANA104                                                                 | THORAX                                                |                                           |                                         | 2.00                                   | _                                                                                                                                                                                                                                                                                                                                                                                                                                                                                                                                                                                                                                                                                                   |                               |
| ANA104<br>ANA105                                                       | ABDOMEN                                               |                                           |                                         | 5.00                                   |                                                                                                                                                                                                                                                                                                                                                                                                                                                                                                                                                                                                                                                                                                     |                               |
| BCM102                                                                 | BIOCHEMISTRY II                                       |                                           |                                         | 4.00                                   |                                                                                                                                                                                                                                                                                                                                                                                                                                                                                                                                                                                                                                                                                                     |                               |
| PHC102                                                                 | RESEARCH METHODOLOG                                   | γγ                                        |                                         | 2.00                                   | В                                                                                                                                                                                                                                                                                                                                                                                                                                                                                                                                                                                                                                                                                                   | (RT)                          |
| PSY102                                                                 | PSYCHOLOGY II                                         |                                           |                                         | 4.00                                   | В-                                                                                                                                                                                                                                                                                                                                                                                                                                                                                                                                                                                                                                                                                                  | (1)                           |
| PYS104                                                                 | CARDIOVASCULAR PHYSI                                  | OLOGY                                     |                                         | 1.00                                   |                                                                                                                                                                                                                                                                                                                                                                                                                                                                                                                                                                                                                                                                                                     |                               |
| PYS105                                                                 | GASTROINTESTINAL PHYS                                 |                                           |                                         | 1.00                                   |                                                                                                                                                                                                                                                                                                                                                                                                                                                                                                                                                                                                                                                                                                     |                               |
| PYS106                                                                 | RENAL PHYSIOLOGY                                      |                                           |                                         | 1.00                                   |                                                                                                                                                                                                                                                                                                                                                                                                                                                                                                                                                                                                                                                                                                     |                               |
| SOC102:                                                                | SOCIOLOGY II                                          |                                           |                                         | 3.00                                   |                                                                                                                                                                                                                                                                                                                                                                                                                                                                                                                                                                                                                                                                                                     |                               |
| 500.02                                                                 | GPA 3.11                                              | CGPA                                      | 2.95                                    |                                        | •                                                                                                                                                                                                                                                                                                                                                                                                                                                                                                                                                                                                                                                                                                   |                               |
|                                                                        | 0                                                     |                                           |                                         |                                        |                                                                                                                                                                                                                                                                                                                                                                                                                                                                                                                                                                                                                                                                                                     |                               |
|                                                                        |                                                       |                                           | STILL ACAD                              | MICA                                   | Kas                                                                                                                                                                                                                                                                                                                                                                                                                                                                                                                                                                                                                                                                                                 |                               |
|                                                                        | .) is one contact hour per week per sen               | meeter or a series                        | 3                                       | 2                                      | -                                                                                                                                                                                                                                                                                                                                                                                                                                                                                                                                                                                                                                                                                                   |                               |
| fteen (15) conta                                                       | act hours.<br>nester is seventeen (17) weeks, two (2) |                                           |                                         | For: A                                 | ademic Re                                                                                                                                                                                                                                                                                                                                                                                                                                                                                                                                                                                                                                                                                           | egistrar<br>p. Any alteration |